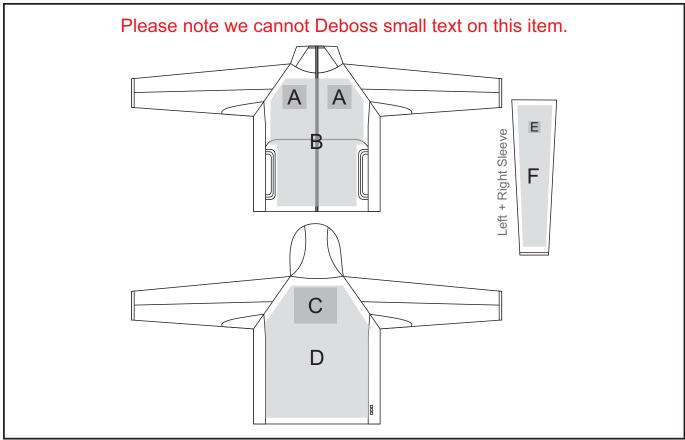

### **Need to know:**

- NO Laser on BL; N; R garnents and piping
- Laser can be branded over zips and seams
- Cannot guarantee a 100% straight branding on any clothing item with check or stripe detail.
- Please note we cannot Deboss small text an this item

#### **Position A**

1. Embroidery (EMB) - 9 colours Size: 100mm diameter

2. Deboss (BOS)

Size: 100mm wide x 50mm high

3. Digital Transfer Clothing (DTC) - Full colour Size: 100mm wide x 100mm high

#### **Position B**

1. Laser Engrave (LG) - Tone on tone Size: 297mm wide x 210mm high

#### **Position D**

1. Laser Engrave (LG) - Tone on tone Size: 297mm wide x 210mm high

#### **Position F**

1. Laser Engrave (LG) - Tone on tone Size: 80mm wide x 297mm high

#### **Position C**

1. Embroidery (EMB) - 9 colours Size: 180mm wide x 150mm high

2. Deboss (BOS)

Size: 150mm wide x 60mm high

3. Digital Transfer Clothing (DTC) - Full colour Size: 210mm wide x 148mm high

#### Position E

1. Embroidery (EMB) - 9 colours Size: 50mm diameter

2. Deboss (BOS)

Size: 50mm wide x 30mm high

3. Digital Transfer Clothing (DTC) - Full colour Size: 50mm wide x 50mm high